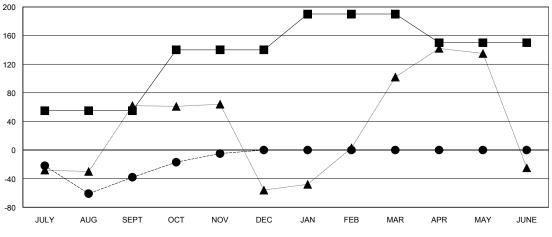

## LOCATION LEBANON

GMT CA 6-Afi

| Clubs                 |                  |           |                  |                       | Members       |                    |                                     |                    |                  |
|-----------------------|------------------|-----------|------------------|-----------------------|---------------|--------------------|-------------------------------------|--------------------|------------------|
| RESULTS FOR 2016-2017 |                  |           |                  | RESULTS FOR 2016-2017 |               |                    |                                     |                    |                  |
| QUARTER               | NEW CLUB<br>GOAL | NEW CLUBS | DROPPED<br>CLUBS | NET<br>GAIN/LOSS      | QUARTER       | NEW MEMBER<br>GOAL | CHARTER AND<br>NEW MEMBERS<br>ADDED | DROPPED<br>MEMBERS | NET<br>GAIN/LOSS |
| JULY/AUG/SEPT         | 1                | 2         | 1                | 1                     | JULY/AUG/SEPT | 55                 | 87                                  | 125                | -38              |
| OCT/NOV/DEC           | 1                | 2         | 0                | 2                     | OCT/NOV/DEC   | 85                 | 79                                  | 46                 | 33               |
| JAN/FEB/MAR           | 1                | 0         | 0                | 0                     | JAN/FEB/MAR   | 50                 | 0                                   | 0                  | 0                |
| APR/MAY/JUNE          | 0                | 0         | 0                | 0                     | APR/MAY/JUNE  | -40                | 0                                   | 0                  | 0                |