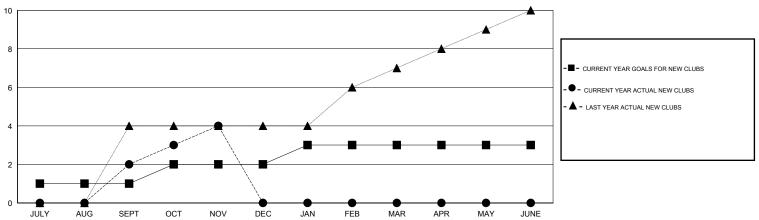

## LOCATION LEBANON

GMT CA 6-Afi

| Clubs                 |                  |           |                  |                       | Members       |                    |                                     |                    |                  |
|-----------------------|------------------|-----------|------------------|-----------------------|---------------|--------------------|-------------------------------------|--------------------|------------------|
| RESULTS FOR 2016-2017 |                  |           |                  | RESULTS FOR 2016-2017 |               |                    |                                     |                    |                  |
| QUARTER               | NEW CLUB<br>GOAL | NEW CLUBS | DROPPED<br>CLUBS | NET<br>GAIN/LOSS      | QUARTER       | NEW MEMBER<br>GOAL | CHARTER AND<br>NEW MEMBERS<br>ADDED | DROPPED<br>MEMBERS | NET<br>GAIN/LOSS |
| JULY/AUG/SEPT         | 1                | 2         | 1                | 1                     | JULY/AUG/SEPT | 55                 | 87                                  | 125                | -38              |
| OCT/NOV/DEC           | 1                | 2         | 0                | 2                     | OCT/NOV/DEC   | 85                 | 79                                  | 46                 | 33               |
| JAN/FEB/MAR           | 1                | 0         | 0                | 0                     | JAN/FEB/MAR   | 50                 | 0                                   | 0                  | 0                |
| APR/MAY/JUNE          | 0                | 0         | 0                | 0                     | APR/MAY/JUNE  | -40                | 0                                   | 0                  | 0                |

## GOALS AND ACTUAL NEW CLUBS CUMULATIVE

| -■- CURRENT YEAR GOALS FOR NEW |  |
|--------------------------------|--|
| MEMBERS.                       |  |

- CURRENT YEAR ACTUAL MEMBERS

- ▲ - LAST YEAR ACTUAL MEMBERS